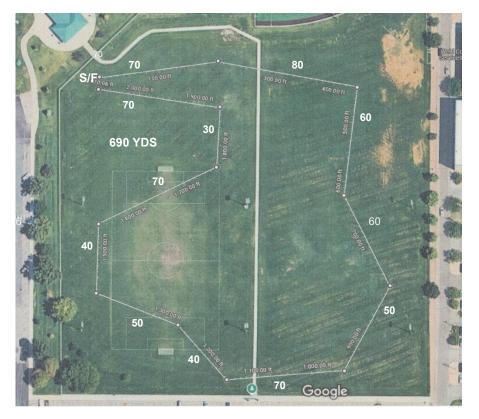

<u>COURSE PLAN:</u> The RMIWA reserves the right to alter the course diagram **ONLY** as required by weather and/or field conditions on the day of the trial. The area is fenced. **TOTAL - 690 yards – Reversed for finals** 